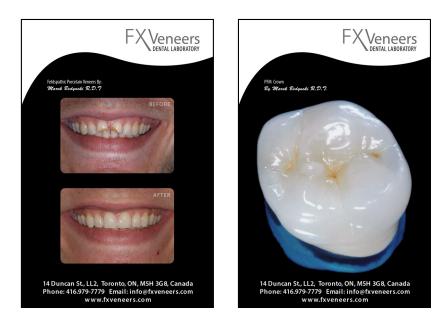

CLIENT NAME FX Veneers Dental Laboratory

# **WORK TYPE**

Clean simple and versatile Logo and Brand Identity.

<image><image><image><image><image><image><image><image><image><image><image><image><image><image><image><image><image><image><image>

CLIENT NAME FX Veneers Dental Laboratory

# **WORK TYPE**

This is a sample of flayers send to clients to promote the new products and promotions.

|      |                                                                 |                        | 14 Duncan St., LL2,                    |
|------|-----------------------------------------------------------------|------------------------|----------------------------------------|
|      |                                                                 |                        | Toronto, ON, Canada                    |
|      |                                                                 | =                      | M5H 3G8                                |
|      |                                                                 | EX Voncors             | info@fxveneers.com                     |
| 100  |                                                                 |                        | www.fxveneers.com<br>416-979-7779      |
|      |                                                                 | W DENTAL LADURATION    | 410-9/9-///9                           |
|      |                                                                 |                        |                                        |
|      | All Prices are per unit                                         | Fee schedule 2014      |                                        |
|      |                                                                 |                        |                                        |
| 100  | Case planning                                                   |                        | 6.22                                   |
|      | Diagnostic Wax-up                                               |                        |                                        |
|      | Verification crown PMMA                                         |                        |                                        |
| 100  | Veneers                                                         |                        |                                        |
|      | E.Max CAD/CAM (monolithic)                                      |                        | \$ 220                                 |
| 1000 | E.Max (lavered porcelain).                                      |                        |                                        |
|      | Ziirconia (monolithic trated to bond                            |                        |                                        |
|      | Entonia (mononune datta to bona                                 |                        | ······································ |
| 100  | Crown                                                           |                        |                                        |
|      | PFM (plus allov).                                               |                        | \$ 240                                 |
|      | E.Max CAD/CAM (monolithic)                                      |                        |                                        |
|      | E.Max (layered porcelain).                                      |                        | \$ 278                                 |
|      | Ziirconia (monolithic trated to bond                            |                        |                                        |
| 100  | Zirconia (layered with porcelain)                               |                        |                                        |
|      |                                                                 |                        |                                        |
|      | Temporary                                                       |                        |                                        |
| 1000 | Temporary crown PMMA                                            |                        | \$ 75                                  |
|      | Putty Matrix                                                    |                        |                                        |
| 100  | ,                                                               |                        |                                        |
|      | Implants                                                        |                        |                                        |
|      | Zirconia custom abutment (hybrid)                               |                        | \$ 395                                 |
| 1000 | Zirconia custom abutment                                        |                        | \$ 335                                 |
|      | Cast custom abutment (plus part and alloy)                      |                        | \$ 194                                 |
| 1000 | Zirconia crown screw retained brdge (monolithic plus parts)     |                        | \$ 150 New                             |
|      | Preattau Zirconia screw retained bridge (monolithic plus parts) |                        | \$2,500 <b>New</b>                     |
|      |                                                                 |                        |                                        |
| 100  | Turn Around Time                                                |                        |                                        |
|      | 1 - 5 units 5 busuness days in lab                              |                        |                                        |
|      | 4 - 8 units 8 busuness days in lab                              |                        |                                        |
|      | 9 units and more 10 busuness days in lab                        |                        |                                        |
|      |                                                                 |                        |                                        |
| 100  | FREE SHIPPING (Canada Only)                                     |                        |                                        |
|      | Rush charges applies if shorter turn around time is required.   |                        |                                        |
|      |                                                                 |                        |                                        |
|      |                                                                 |                        |                                        |
|      |                                                                 |                        |                                        |
| 100  |                                                                 |                        |                                        |
|      |                                                                 |                        |                                        |
|      | Please feel free to contact us an                               | nd inquiry about our s | ervice. We are                         |
|      | committed to build a personal                                   | one-on-one relations   | hip with YOU!                          |
| 1000 | /                                                               |                        |                                        |
|      | /                                                               |                        |                                        |
|      |                                                                 |                        |                                        |